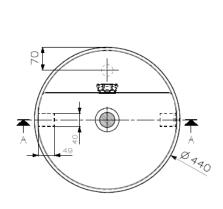

## **COLONNA ROUND X FREESTANDING BASIN**

## **FEATURES:**

MATTE WHITE SOLID SURFACE

1 TAP HOLE

WITH OVERFLROW

34 KG

WITH FLOOR FIXING BRACKETS

MATTE WHITE WASTE INCLUDED

Domus Living basins are made by Domustone Pure®, a matte white solid surface homogeneous material in all its thickness and depth. Its velvety texture reminds natural stone, it is composed of a high percentage of natural minerals and bio-resins of vegetable origin, it is fireproof (class 1), UV resistant, hygienic, not harmful and easy to clean. The coloured finish is applied to the external surface of the bath (the surface not in direct contact with water).