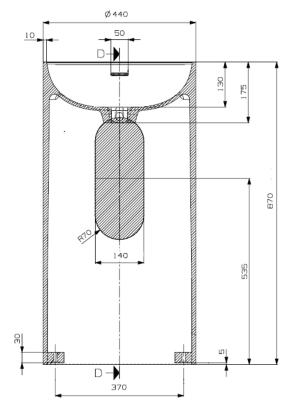

## **COLONNA ROUND X FREESTANDING BASIN**

## **FEATURES:**

MATTE WHITE SOLID SURFACE

1 TAP HOLE

WITH OVERFLROW

34 KG

WITH FLOOR FIXING BRACKETS

MATTE WHITE WASTE INCLUDED

Domus Living basins are made by Domustone Pure®, a matte white solid surface homogeneous material in all its thickness and depth. Its velvety texture reminds natural stone, it is composed of a high percentage of natural minerals and bio-resins of vegetable origin, it is fireproof (class 1), UV resistant, hygienic, not harmful and easy to clean. The coloured finish is applied to the external surface of the bath (the surface not in direct contact with water).