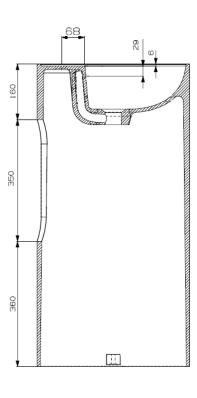

## **COLONNA ROUND X FREESTANDING BASIN**

## **FEATURES:**

MATTE WHITE SOLID SURFACE

1 TAP HOLE

WITH OVERFLROW

34 KG

WITH FLOOR FIXING BRACKETS

MATTE WHITE WASTE INCLUDED

Domus Living basins are made by Domustone Pure®, a matte white solid surface homogeneous material in all its thickness and depth. Its velvety texture reminds natural stone, it is composed of a high percentage of natural minerals and bio-resins of vegetable origin, it is fireproof (class 1), UV resistant, hygienic, not harmful and easy to clean. The coloured finish is applied to the external surface of the bath (the surface not in direct contact with water).