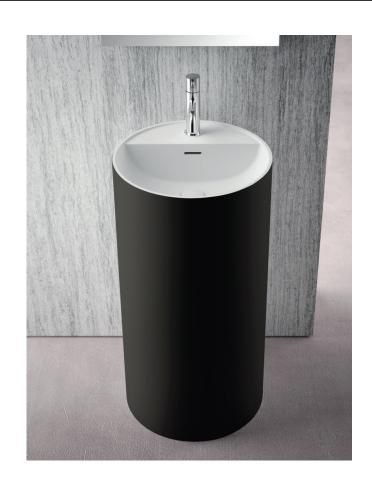

## **COLONNA ROUND X FREESTANDING BASIN**

## **FEATURES:**

MATTE WHITE SOLID SURFACE

1 TAP HOLE

WITH OVERFLROW

34 KG

WITH FLOOR FIXING BRACKETS

MATTE WHITE WASTE INCLUDED

Domus Living basins are made by Domustone Pure®, a matte white solid surface homogeneous material in all its thickness and depth. Its velvety texture reminds natural stone, it is composed of a high percentage of natural minerals and bio-resins of vegetable origin, it is fireproof (class 1), UV resistant, hygienic, not harmful and easy to clean. The coloured finish is applied to the external surface of the bath (the surface not in direct contact with water).