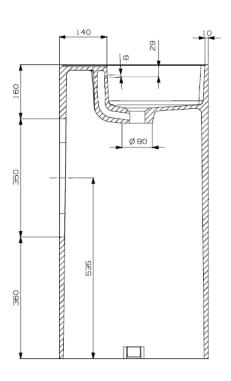

## **COLONNA SQUARE X FREESTANDING BASIN**

## **FEATURES:**

MATTE WHITE SOLID SURFACE

1 TAP HOLE

WITH OVERFLROW

48.5 KG

FLOOR FIXING BRACKETS INCLUDED

MATTE WHITE WASTE INCLUDED

Domus Living basins are made by Domustone Pure®, a matte white solid surface homogeneous material in all its thickness and depth. Its velvety texture reminds natural stone, it is composed of a high percentage of natural minerals and bio-resins of vegetable origin, it is fireproof (class 1), UV resistant, hygienic, not harmful and easy to clean. The coloured finish is applied to the external surface of the bath (the surface not in direct contact with water).