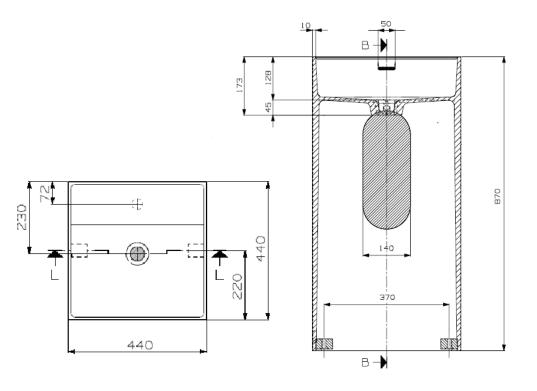

## **COLONNA SQUARE X FREESTANDING BASIN**

## **FEATURES:**

MATTE WHITE SOLID SURFACE

1 TAP HOLE

WITH OVERFLROW

48.5 KG

FLOOR FIXING BRACKETS INCLUDED

MATTE WHITE WASTE INCLUDED

Domus Living basins are made by Domustone Pure®, a matte white solid surface homogeneous material in all its thickness and depth. Its velvety texture reminds natural stone, it is composed of a high percentage of natural minerals and bio-resins of vegetable origin, it is fireproof (class 1), UV resistant, hygienic, not harmful and easy to clean. The coloured finish is applied to the external surface of the bath (the surface not in direct contact with water).