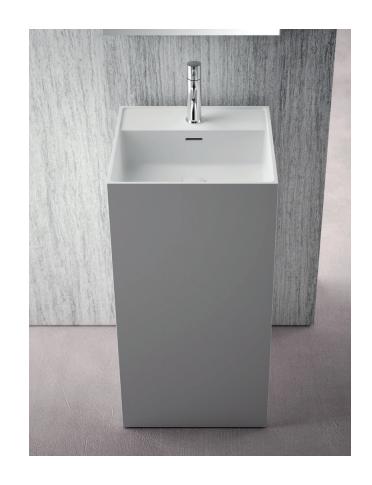

## **COLONNA SQUARE X FREESTANDING BASIN**

## **FEATURES:**

MATTE WHITE SOLID SURFACE

1 TAP HOLE

WITH OVERFLROW

48.5 KG

FLOOR FIXING BRACKETS INCLUDED

MATTE WHITE WASTE INCLUDED

Domus Living basins are made by Domustone Pure®, a matte white solid surface homogeneous material in all its thickness and depth. Its velvety texture reminds natural stone, it is composed of a high percentage of natural minerals and bio-resins of vegetable origin, it is fireproof (class 1), UV resistant, hygienic, not harmful and easy to clean. The coloured finish is applied to the external surface of the bath (the surface not in direct contact with water).