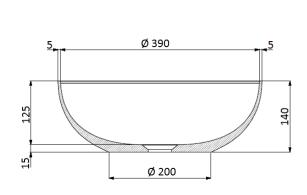

## **FEATURES:**

MATTE WHITE

**400MM DIAMETER** 

**5MM THICKNESS** 

4.5 KG

Domus Living basins are made by Domustone Pure®, a matte white solid surface homogeneous material in all its thickness and depth. Its velvety texture reminds natural stone, it is composed of a high percentage of natural minerals and bio-resins of vegetable origin, it is fireproof (class 1), UV resistant, hygienic, not harmful and easy to clean. The coloured finish is applied to the external surface of the bath (the surface not in direct contact with water).