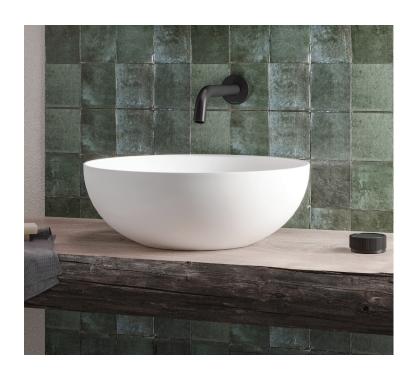

## AMPOLLA ABOVE THE COUNTER BASIN

## **FEATURES:**

MATTE WHITE

**400MM DIAMETER** 

**5MM THICKNESS** 

4.5 KG

Domus Living basins are made by Domustone Pure®, a matte white solid surface homogeneous material in all its thickness and depth. Its velvety texture reminds natural stone, it is composed of a high percentage of natural minerals and bio-resins of vegetable origin, it is fireproof (class 1), UV resistant, hygienic, not harmful and easy to clean. The coloured finish is applied to the external surface of the bath (the surface not in direct contact with water).