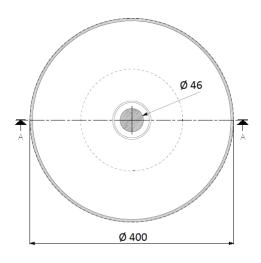

## **FEATURES:**

MATTE WHITE

**400MM DIAMETER** 

**5MM THICKNESS** 

4.5 KG

Domus Living basins are made by Domustone Pure®, a matte white solid surface homogeneous material in all its thickness and depth. Its velvety texture reminds natural stone, it is composed of a high percentage of natural minerals and bio-resins of vegetable origin, it is fireproof (class 1), UV resistant, hygienic, not harmful and easy to clean. The coloured finish is applied to the external surface of the bath (the surface not in direct contact with water).